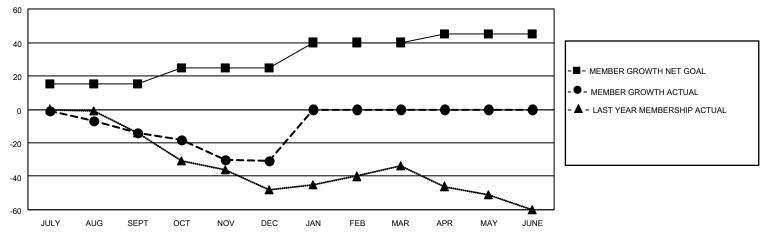

## District 19 D

| Clubs         |               |             |               | Members               |                       |                         |                                                    |  |
|---------------|---------------|-------------|---------------|-----------------------|-----------------------|-------------------------|----------------------------------------------------|--|
|               | RESULTS FOR   | R 2020-2021 |               | RESULTS FOR 2020-2021 |                       |                         |                                                    |  |
| QUARTER       | NEW CLUB GOAL | NEW CLUBS   | DROPPED CLUBS | QUARTER MEMB          | ER GROWTH NET<br>GOAL | MEMBER GROWTH<br>ACTUAL | DROPPED<br>MEMBERS ACTUAL<br>(including transfers) |  |
| JULY/AUG/SEPT | 0             | 0           | 0             | JULY/AUG/SEPT         | 15                    | 21                      | 30                                                 |  |
| OCT/NOV/DEC   | 1             | 0           | 0             | OCT/NOV/DEC           | 10                    | 18                      | 31                                                 |  |
| JAN/FEB/MAR   | 0             | 0           | 0             | JAN/FEB/MAR           | 15                    | 0                       | 0                                                  |  |
| APR/MAY/JUNE  | 0             | 0           | 0             | APR/MAY/JUNE          | 5                     | 0                       | 0                                                  |  |

#### GOALS AND ACTUAL MEMBERS CUMULATIVE

| ·                |    |                                            |                                 |              |     |
|------------------|----|--------------------------------------------|---------------------------------|--------------|-----|
| DROPPED CLUBS: 0 |    | 17 CLUBS OF 45 ADDED 1 OR MORE NEW MEMBERS | GENDER DISTRIBUTION             |              |     |
|                  |    | I NEW MEMBERS                              | MALE                            | 609 (56.55%) |     |
|                  |    |                                            | FEMALE                          | 468 (43.45%) |     |
| DROPPED MEMBERS  |    |                                            |                                 |              |     |
| DECEASED         | 7  | CLICK HERE FOR CUMULATIVE                  | TOTAL FAMILY UNIT MEMBERS       |              | 307 |
| CLUB CANCELLED   | 0  | MEMBERSHIP DATA                            |                                 |              | 455 |
| OTHER            | 54 |                                            | FAMILY MEMBERS PAYING HALF DUES |              | 155 |
| TOTAL            | 61 |                                            | 000                             |              |     |